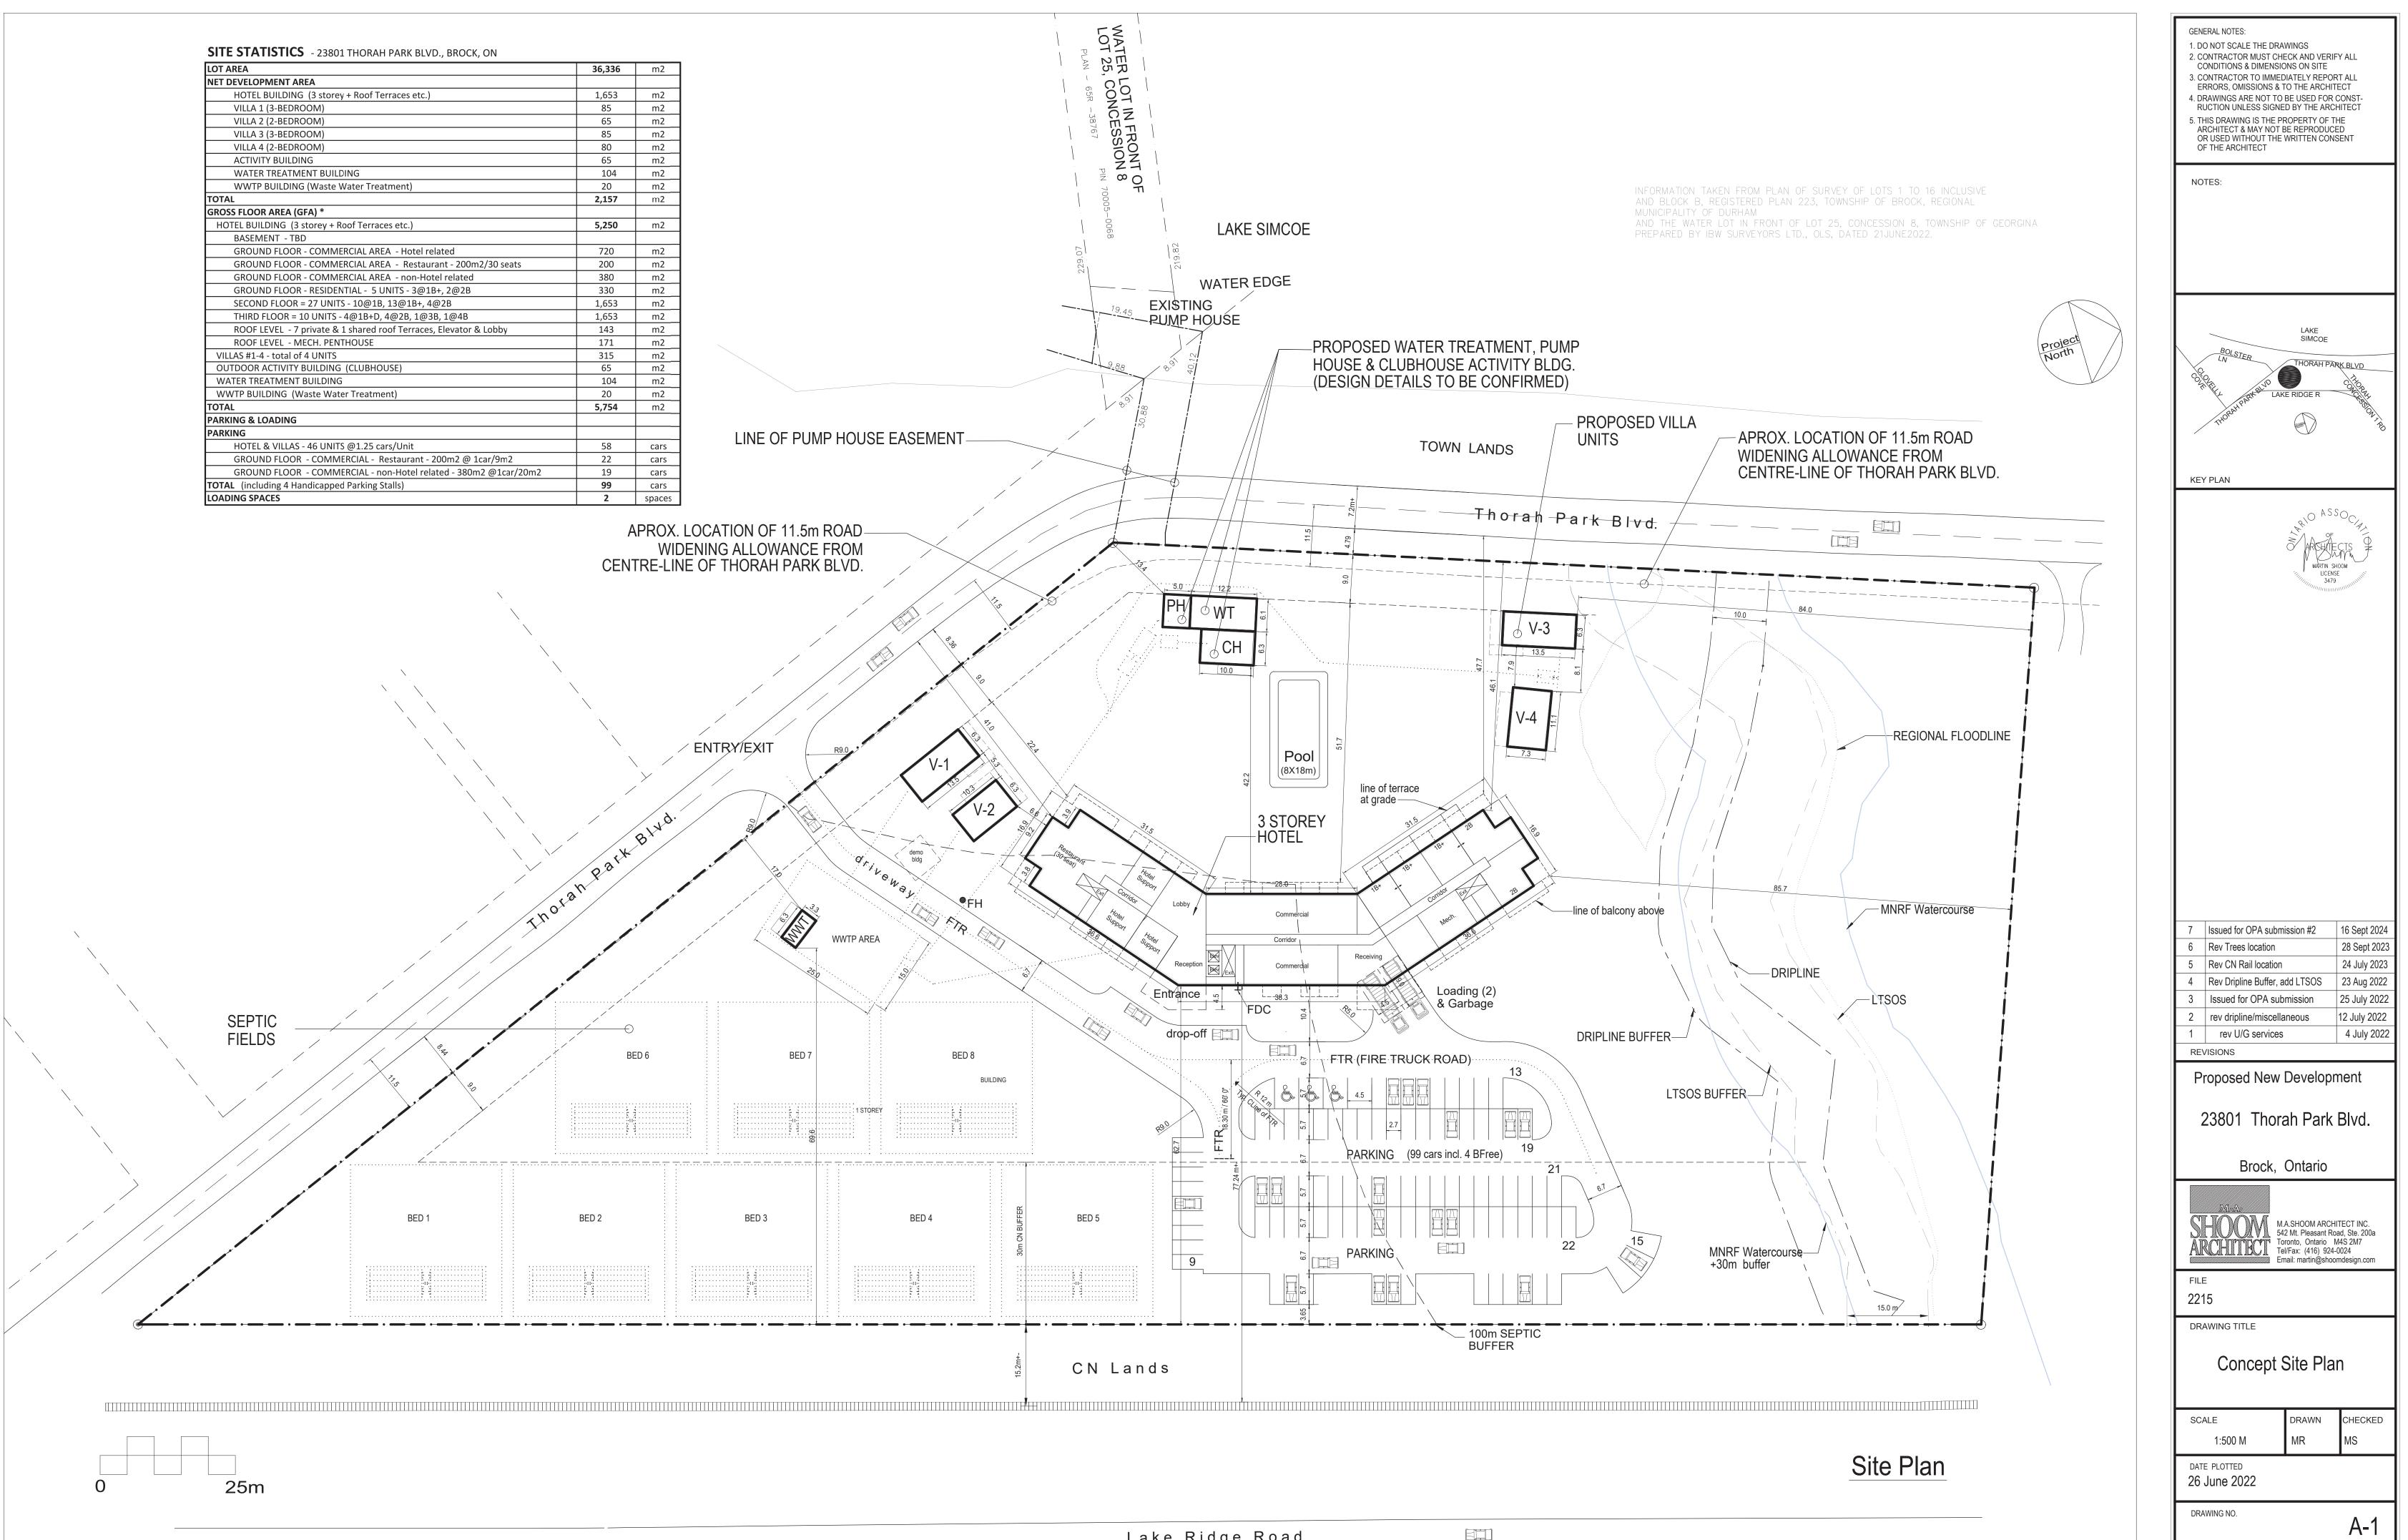

| LOT AREA                                                          | 36,336 | m2     |
|-------------------------------------------------------------------|--------|--------|
| NET DEVELOPMENT AREA                                              |        |        |
| HOTEL BUILDING (3 storey + Roof Terraces etc.)                    | 1,653  | m2     |
| VILLA 1 (3-BEDROOM)                                               | 85     | m2     |
| VILLA 2 (2-BEDROOM)                                               | 65     | m2     |
| VILLA 3 (3-BEDROOM)                                               | 85     | m2     |
| VILLA 4 (2-BEDROOM)                                               | 80     | m2     |
| ACTIVITY BUILDING                                                 | 65     | m2     |
| WATER TREATMENT BUILDING                                          | 104    | m2     |
| WWTP BUILDING (Waste Water Treatment)                             | 20     | m2     |
| TOTAL                                                             | 2,157  | m2     |
| GROSS FLOOR AREA (GFA) *                                          |        |        |
| HOTEL BUILDING (3 storey + Roof Terraces etc.)                    | 5,250  | m2     |
| BASEMENT - TBD                                                    |        |        |
| GROUND FLOOR - COMMERCIAL AREA - Hotel related                    | 720    | m2     |
| GROUND FLOOR - COMMERCIAL AREA - Restaurant - 200m2/30 seats      | 200    | m2     |
| GROUND FLOOR - COMMERCIAL AREA - non-Hotel related                | 380    | m2     |
| GROUND FLOOR - RESIDENTIAL - 5 UNITS - 3@1B+, 2@2B                | 330    | m2     |
| SECOND FLOOR = 27 UNITS - 10@1B, 13@1B+, 4@2B                     | 1,653  | m2     |
| THIRD FLOOR = 10 UNITS - 4@1B+D, 4@2B, 1@3B, 1@4B                 | 1,653  | m2     |
| ROOF LEVEL - 7 private & 1 shared roof Terraces, Elevator & Lobby | 143    | m2     |
| ROOF LEVEL - MECH. PENTHOUSE                                      | 171    | m2     |
| VILLAS #1-4 - total of 4 UNITS                                    | 315    | m2     |
| OUTDOOR ACTIVITY BUILDING (CLUBHOUSE)                             | 65     | m2     |
| WATER TREATMENT BUILDING                                          | 104    | m2     |
| WWTP BUILDING (Waste Water Treatment)                             | 20     | m2     |
| TOTAL                                                             | 5,754  | m2     |
| PARKING & LOADING                                                 |        |        |
| PARKING                                                           |        |        |
| HOTEL & VILLAS - 46 UNITS @1.25 cars/Unit                         | 58     | cars   |
| GROUND FLOOR - COMMERCIAL - Restaurant - 200m2 @ 1car/9m2         | 22     | cars   |
| GROUND FLOOR - COMMERCIAL - non-Hotel related - 380m2 @1car/20m2  | 19     | cars   |
| TOTAL (including 4 Handicapped Parking Stalls)                    | 99     | cars   |
| LOADING SPACES                                                    | 2      | spaces |