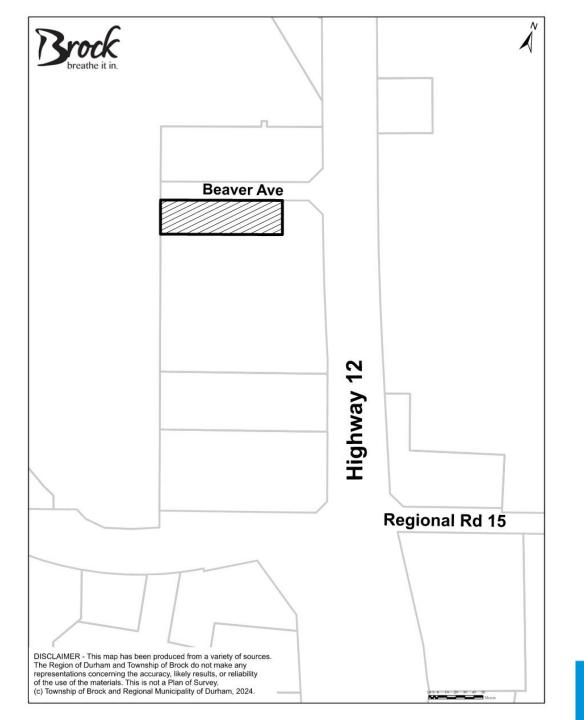

# Zoning By-law Amendment (ZBA-2025-01) B20 Beaver Avenue

March 24, 2025

## Location

B20 Beaver Ave Part of Lot 11, Concession 5 (Beaverton)



### **Official Plan**

#### Beaverton Urban Area – Mixed Use Corridors



# Zoning



The C4 zone currently permits the following uses:

- Builder's Supply Dealer
- Business/Professional Office (accessory to a primary use)
- Eating Establishment
- Eating Establishment, Drive-In
- Farm Implement Dealer
- Landscape Contractor
- Marine Sales & Service
- Motel
- Motor Vehicle Dealership
- Motor Vehicle Gasoline Bar

- Motor Vehicle Sales & Service
- Motor Vehicle Service Station
- Nursery/Greenhouse Commercial
- Veterinary Clinic
- Dwelling units in a portion of a non-residential building

## Zoning – Proposed Uses



The following uses are proposed to be added as permitted uses:

- Bakery
- Bank\*
- Convenience Store
- Printing Establishment
- Retail Beverage Outlet
- Retail Commercial Esta