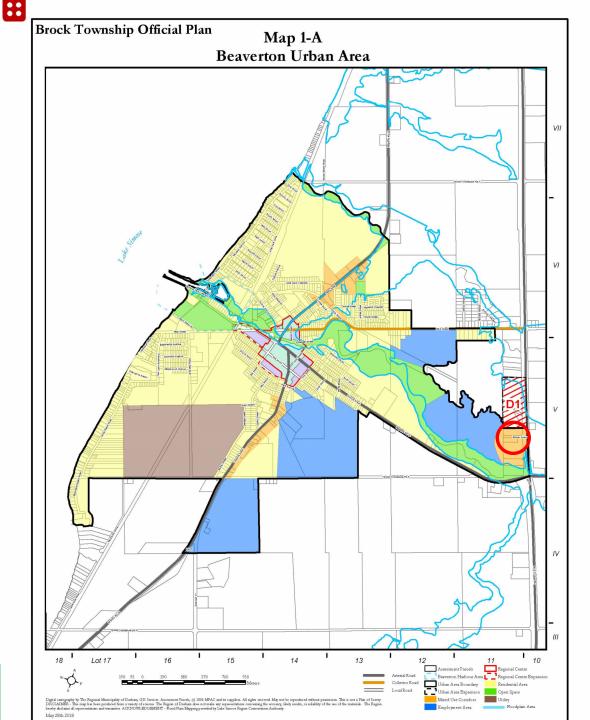

# Zoning By-law Amendment (ZBA-2025-01) B20 Beaver Avenue

March 24, 2025

## Location

B20 Beaver Ave Part of Lot 11, Concession 5 (Beaverton)



### **Official Plan**

#### Beaverton Urban Area – Mixed Use Corridors



# Zoning



The C4 zone currently permits the following uses:

- Builder's Supply Dealer
- Business/Professional Office (accessory to a primary use)
- Eating Establishment
- Eating Establishment, Drive-In
- Farm Implement Dealer
- Landscape Contractor
- Marine Sales & Service
- Motel
- Motor Vehicle Dealership
- Motor Vehicle Gasoline Bar

- Motor Vehicle Sales & Service
- Motor Vehicle Service Station
- Nursery/Greenhouse Commercial
- Veterinary Clinic
- Dwelling units in a portion of a non-residential building

## Zoning – Proposed Uses



The following uses are proposed to be added as permitted uses:

- Bakery
- Bank\*
- Convenience Store
- Printing Establishment
- Retail Beverage Outlet
- Retail Commercial Establishment



# For More Information or to Submit Comments

Robin Prentice,