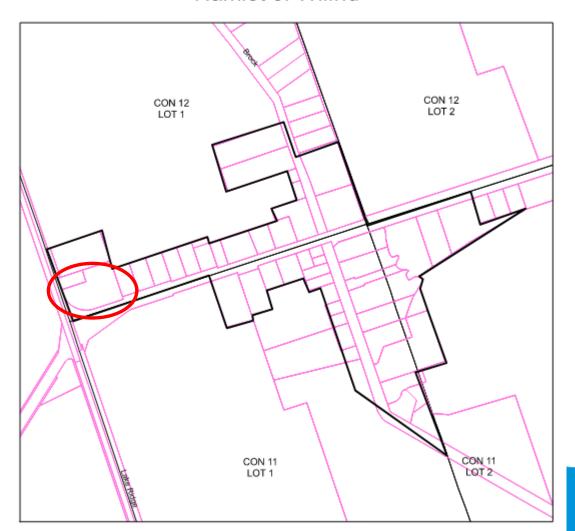

## Zoning By-law Amendment (ZBA-2024-03) 21025 Lake Ridge Rd

November 18, 2024

### Location



21025 Lake Ridge Rd, Wilfrid



#### Severance

Consent Application LD 067/2023

Conditionally approved by DR Land Division Committee December 4, 2023

ZBA condition required to facilitate the severance



### **Official Plan**



Brock Township Official Plan Map 6 - E Hamlet of Wilfrid



## **Proposed Zoning**

#### **Current:**

HR-3

#### **Proposed:**

HR-XX and HR-YY to facilitate a severance with site specific provisions to address minimum lot area and lot frontage and setbacks for the existing structures.





# For More Information or to Submit Comments

Robin Prentice, MCIP, RPP Director of Development Services

Robin.prentice@brock.ca

705-432-2355 ext.235