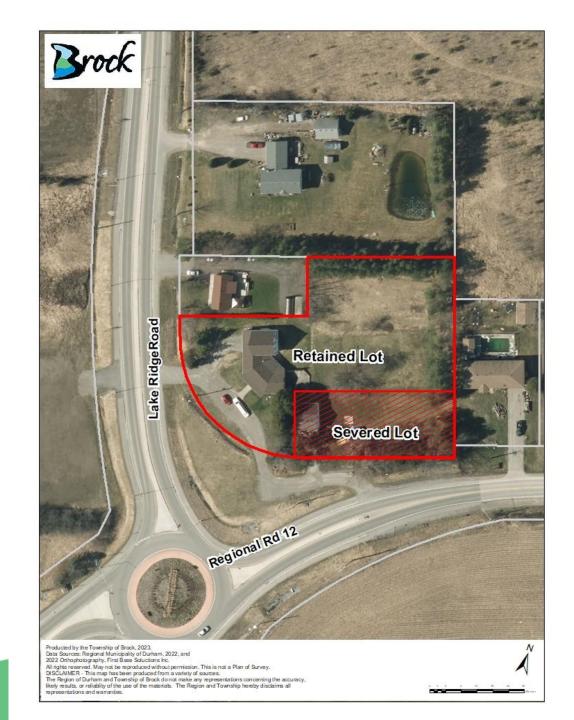

#### Severance

Consent Application LD 067/2023

Conditionally approved by DR Land Division Committee December 4, 2023

ZBA condition required to facilitate the severance