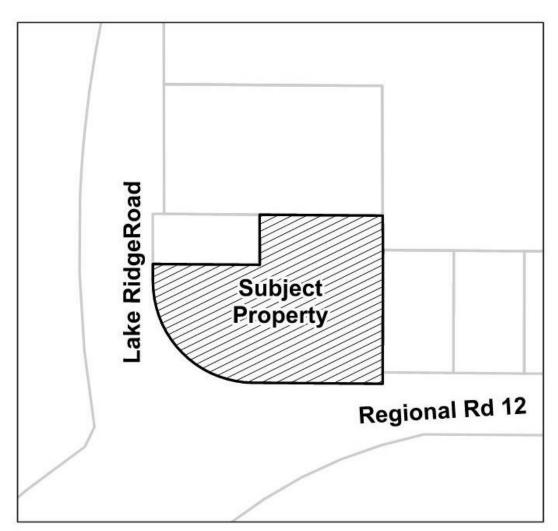

## Zoning By-law Amendment (ZBA-2024-03) 21025 Lake Ridge Rd

November 18, 2024

### Location



21025 Lake Ridge Rd, Wilfrid



#### Severance

Consent Application LD 067/2023

Conditionally approved by DR Land Division Committee December 4, 2023

ZBA condition required to facilitate the severance



### **Official Plan**



Brock Township Official Plan Map 6 - E Hamlet of Wilfrid



## **Proposed Zoning**

#### **Current:**

HR-3

#### **Proposed:**

HR-XX and HR-YY to facilitate a severance with site specific provisions to address minimum lot area and lot frontage and setbacks for the existing structures.





# For More Information or to Submit Comments

Robin Prentice, MCIP, RPP Director of Development Services

Robin.prentice@brock.ca

705-432-2355 ext.235