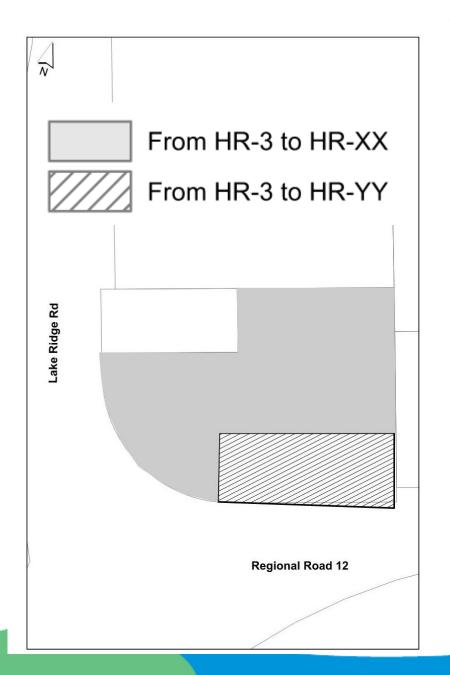

#### **Current:**

HR-3

#### **Proposed:**

HR-XX and HR-YY to facilitate a severance with site specific provisions to address minimum lot area and lot frontage and setbacks for the existing structures.