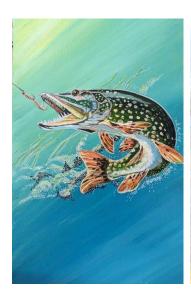

Please see below for your consideration, the fish we are proposing to paint..... and at some point could also include Ling and herring which also appear to be abundant in our Lake.

Perch

Trout

Pike

Whitefish

Bass

Walleye

Thank you in advance for your consideration,

Sincerely,

**Brock Arts and Culture** 

Planning Committee,