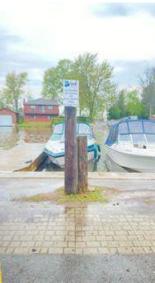

## **RE: Brock Arts & Culture Harbour Project**

We hope you will see value in allowing Brock Arts and Culture to install some painted art at no cost to the Township in the form of the varied fish species indigenous to Lake Simcoe at the Beaverton Harbour. Local Artists have offered their assistance with the art pieces and it is our wish to install them on the existing posts along the harbour wall with just a couple screws on top and bottom of the artwork.

Depending on the species of Fish, the maximum measurement for the Trout, Whitefish, Pickerel or Pike would be max. 10" wide by approximately 16" long and will not exceed the width of the existing posts and would therefore not impede traverse to the public. We are not concerned with vandalism to the artwork as it can easily be repaired, but this would be our opportunity to make a small but artistic contribution to our community. We feel this project would be a visually appealing and complementary attraction for our Residents and visitors to the Beaverton Harbour and it would be wonderful to be able to install these small art pieces before the kids get out of school for holidays when they and their families will be spending more time at the Harbour so as well as being visually appealing, it will also be educational to the kids and visitors to know the varied species of fish that make Lake Simcoe their habitat.