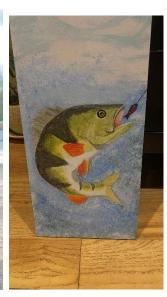

Please see below for your consideration, the fish we are proposing to paint..... and at some point could also include Ling and herring which also appear to be abundant in our Lake.

Perch

Trout

Pike

Whitefish

Bass

Walleye

Thank you in advance for your consideration,

Sincerely,

**Brock Arts and Culture** 

Planning Committee,